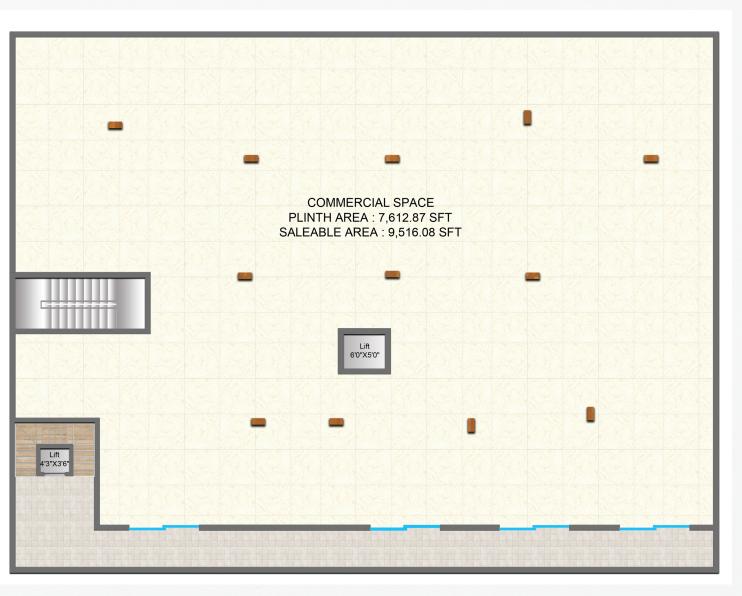

# **QUALITY HOME**

INFRA PVT LTD.







#### FIRST FLOOR PLAN



### **GROUND FLOOR PLAN**







TYPICAL FLOOR PLAN





## **East Floor Plan**

3B-3T | 2080 SFT







### **West Floor Plan**

3B-3T | 2095 SFT



#### **SPECIFICATIONS**

PROJECT Reinforced Cement Concrete Framed Structure, designed to with stand Wind

& Seismic Loads.

**FLOORING** 600x600mm vitrified tiles of reputed make.

Utility/Wash: Glazed ceramic tiles dado upto 4' height.

**DOORS** Main door frame and shutter with good quality of teak wood only.

Internal doors - Imported wood door frame and flush shutter with Veneer & melamine polish on both sides, fitted with good quality hardware and locking

system of reputed make.

WINDOWS UPVC Frames with plain glass with mosquito screen

KITCHEN Cooking platform of Granite and Stainless steel Sink, electrical

provisions for chimney, exhaust fan, and Water Purif