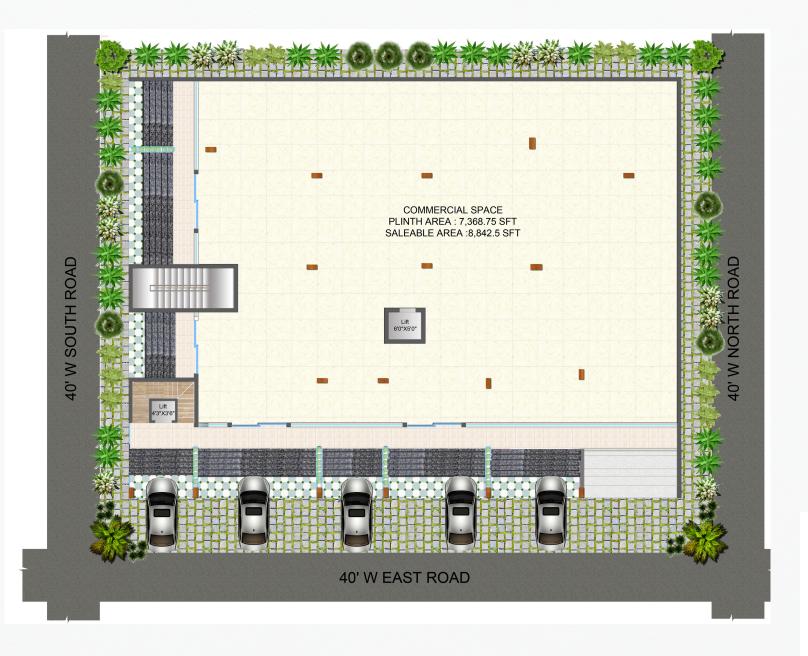

# **QUALITY HOME**

INFRA PVT LTD.







#### FIRST FLOOR PLAN



### **GROUND FLOOR PLAN**







TYPICAL FLOOR PLAN





## **East Floor Plan**

3B-3T | 2080 SFT







### **West Floor Plan**

3B-3T | 2095 SFT



#### **SPECIFICATIONS**

PROJECT Reinforced Cement Concrete Framed Structure, designed to with stand Wind

& Seismic Loads.

**FLOORING** 600x600mm vitrified tiles of reputed make.

Utility/Wash: Glazed ceramic tiles dado upto 4' height.

**DOORS** Main door frame and shutter with good quality of teak wood only.

Internal doors - Imported wood door frame and flush shutter with Veneer & melamine polish on both sides, fitted with good quality hardware and locking

system of reputed make.

WINDOWS UPVC Frames with plain glass with mosquito screen

KITCHEN Cooking platform of Granite and Stainless steel Sink, electrical