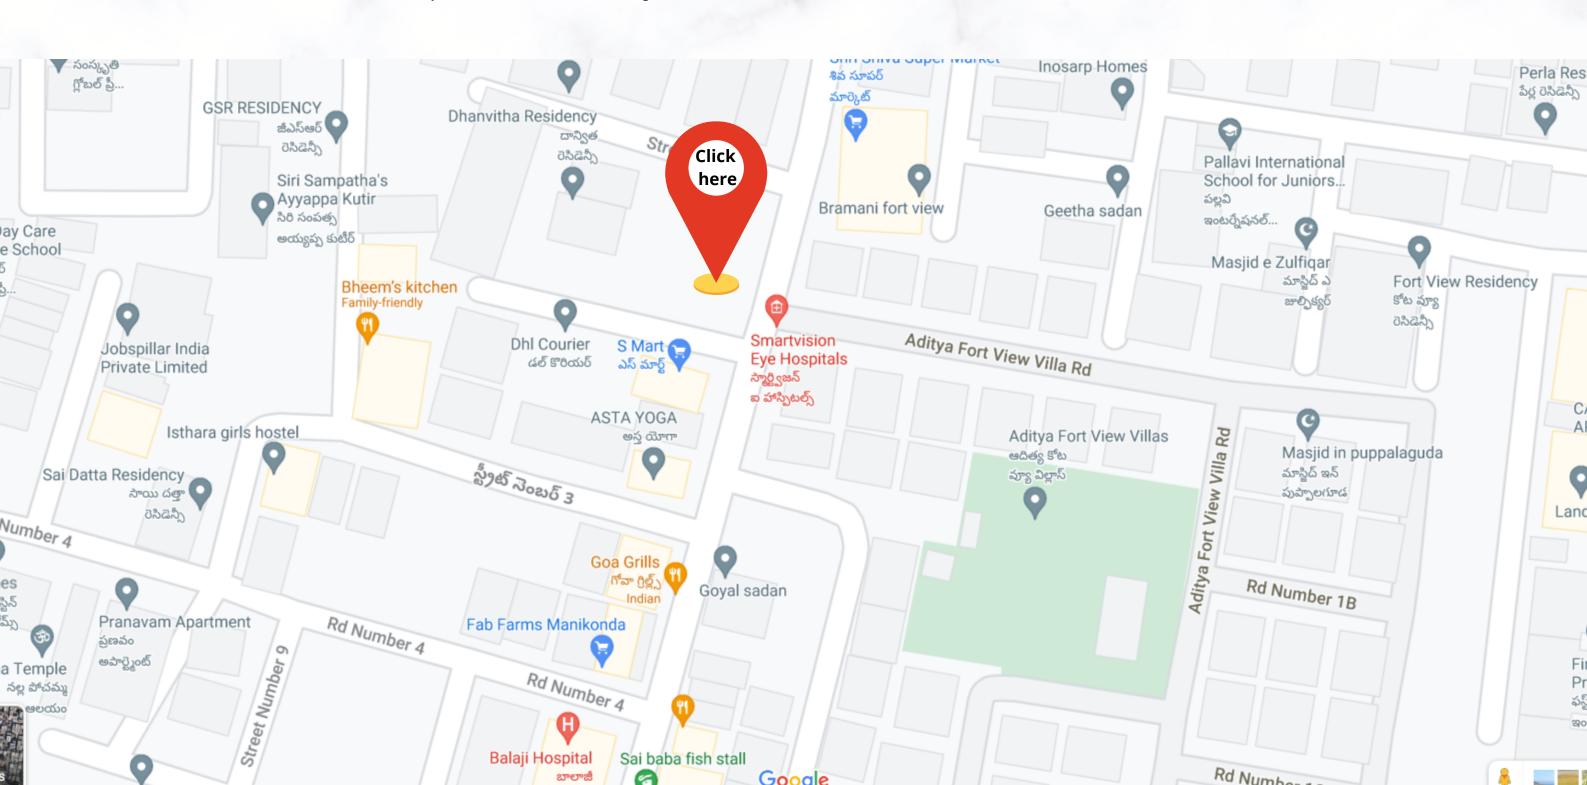

### **ACCESSIBILITY**

QUALITY HOME

- 3 minutes from manikonda golden temple
- Opposite to aditya fort view villas
- 10 minutes to DPS
- 40 minutes to Shamshabad airport
- 15 minutes to IKEA, Mindspace, Hitech city