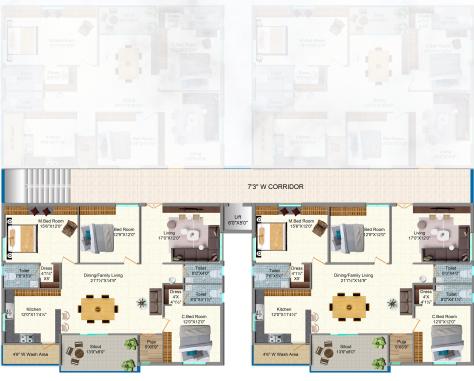

#### FIRST FLOOR PLAN

### **GROUND FLOOR PLAN**

TYPICAL FLOOR PLAN

## **East Floor Plan**

3B-3T | 2080 SFT

### **West Floor Plan**

3B-3T | 2095 SFT