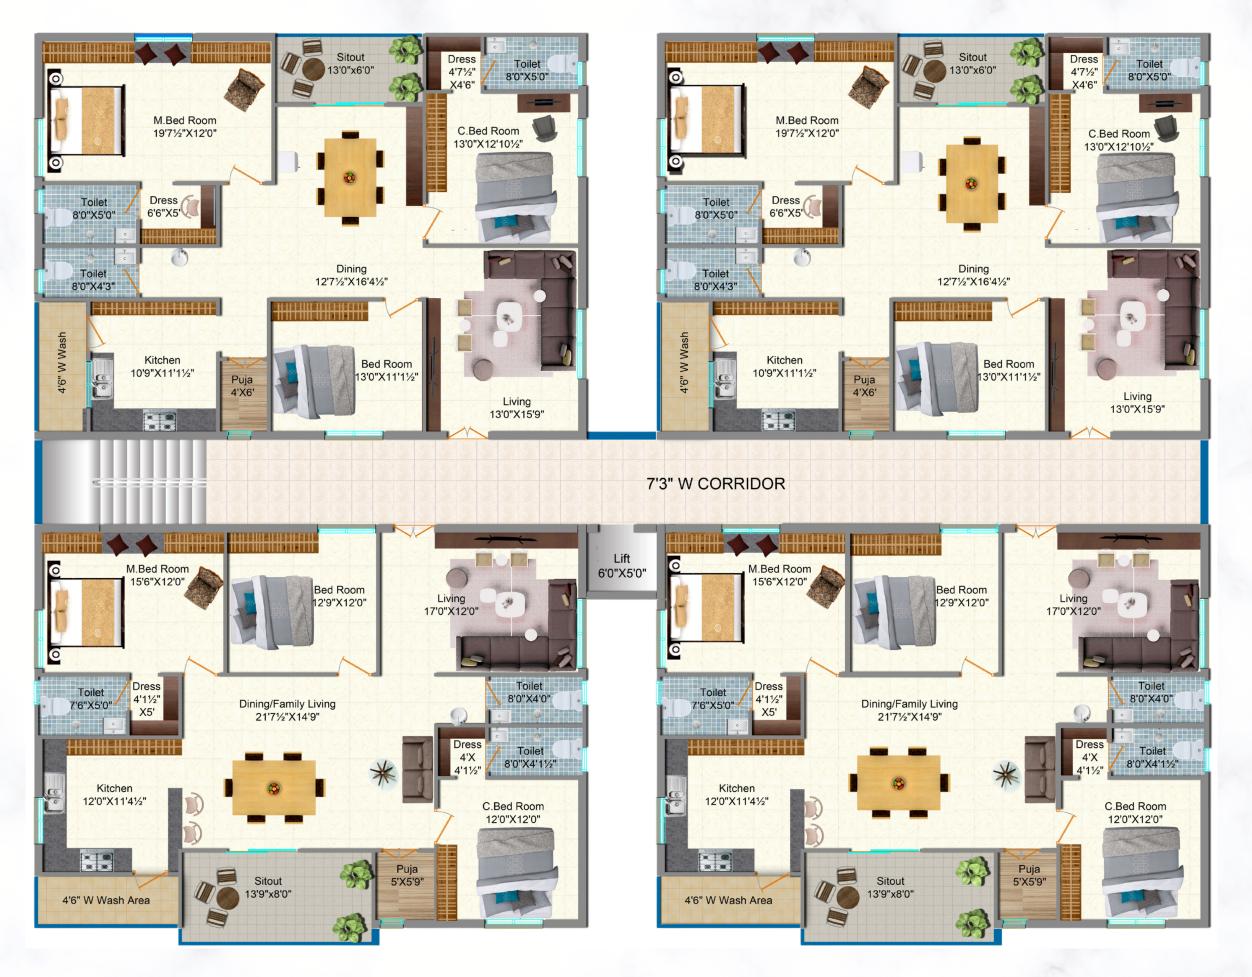

# **QUALITY HOME**

INFRA PVT LTD.







#### FIRST FLOOR PLAN



### **GROUND FLOOR PLAN**







TYPICAL FLOOR PLAN





## **East Floor Plan**

3B-3T | 2080 SFT







### **West Floor Plan**

3B-3T | 2095 SFT



#### **SPECIFICATIONS**

PROJECT Reinforced Cement Concrete Framed Structure, designed to with stand Wind

& Seismic Loads.

**FLOORING** 600x600mm vitrified tiles of reputed make.

Utility/Wash: Glazed ceramic tiles dado upto 4' height.

**DOORS** Main door frame and shutter with good quality of teak wood only.

Internal doors - Imported wood door frame and flush shutter with Veneer & melamine polish on both sides, fitted with good quality hardware and locking

system of reputed make.

WINDOWS UPVC Frames with plain glass with mosquito screen

KITCHEN Cooking platform of Granite and Stainless steel Sink, electrical

provisions for chimney, exhaust fan, and Water Purifier.