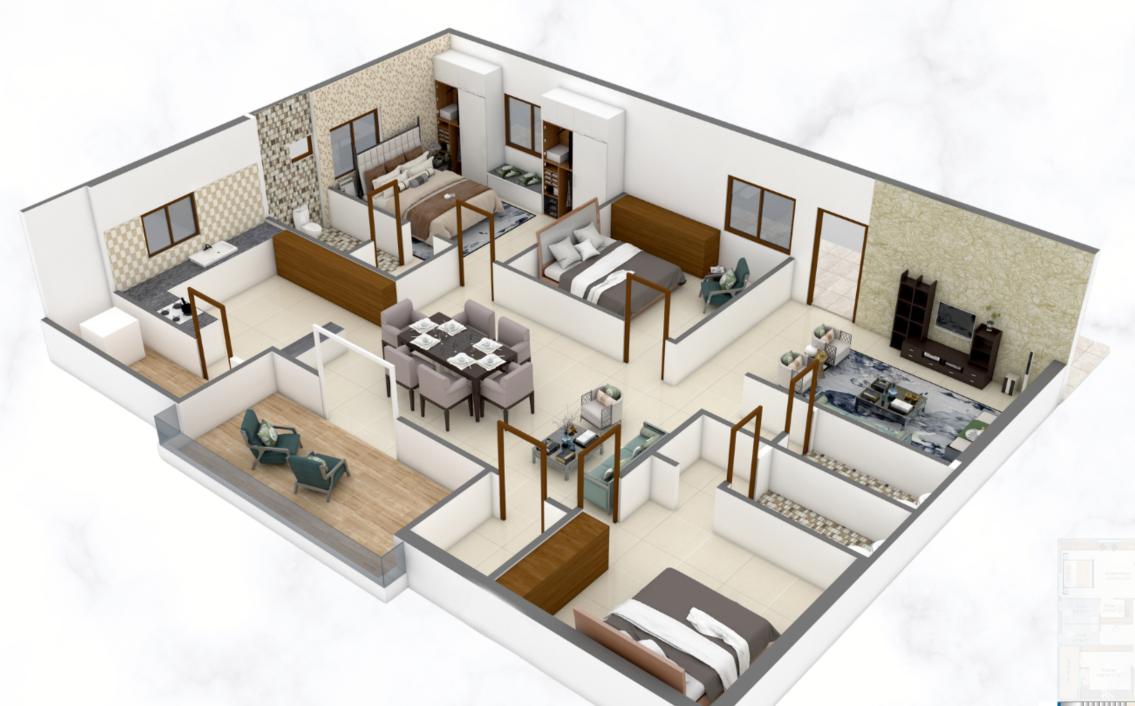

## **East Floor Plan**

3B-3T | 2080 SFT

### **West Floor Plan**

3B-3T | 2095 SFT