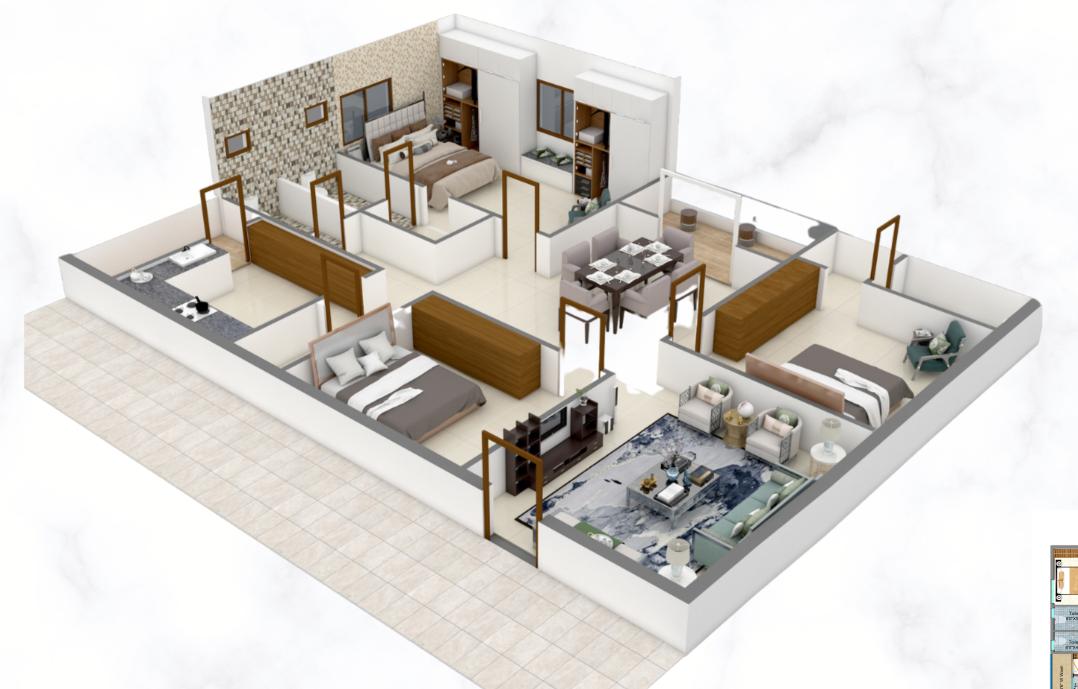

## **East Floor Plan**

3B-3T | 2080 SFT

### **West Floor Plan**

3B-3T | 2095 SFT